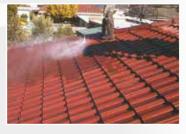

#### Clean

The roof is high pressure washed with water directed away in an environmentally friendly manner using lay-flat hosing as required.

#### Clean

The roof is high pressure washed with water directed away in an environmentally friendly manner using lay-flat hosing as required.

Specialist corrosion control primers are installed where required. System options for Galvanised, Zincalume® or precoated metal.