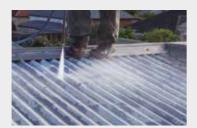

#### Clean

The roof is high pressure washed with water directed away in an environmentally friendly manner using lay-flat hosing as required.

#### Clean

The roof is high pressure washed with water directed away in an environmentally friendly manner using lay-flat hosing as required.

Specialist corrosion control primers are installed where required. System options for Galvanised, Zincalume® or precoated metal.