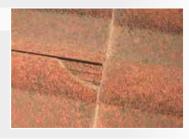

## Inspection/Repair/Replace

The entire roof is inspected for damaged tiles, loose or missing bedding, moss and lichen.

Damaged tiles and faulty valley irons are replaced where required.