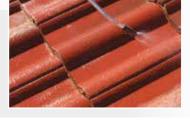

Roof Membrane Next Generation provides ultimate protection, durability and weather proofing.

#### Roof Membrane Next Generation

Two coat application encapsulating the surface. Roof Membrane Next Generation provides ultimate protection, durability and weather proofing.