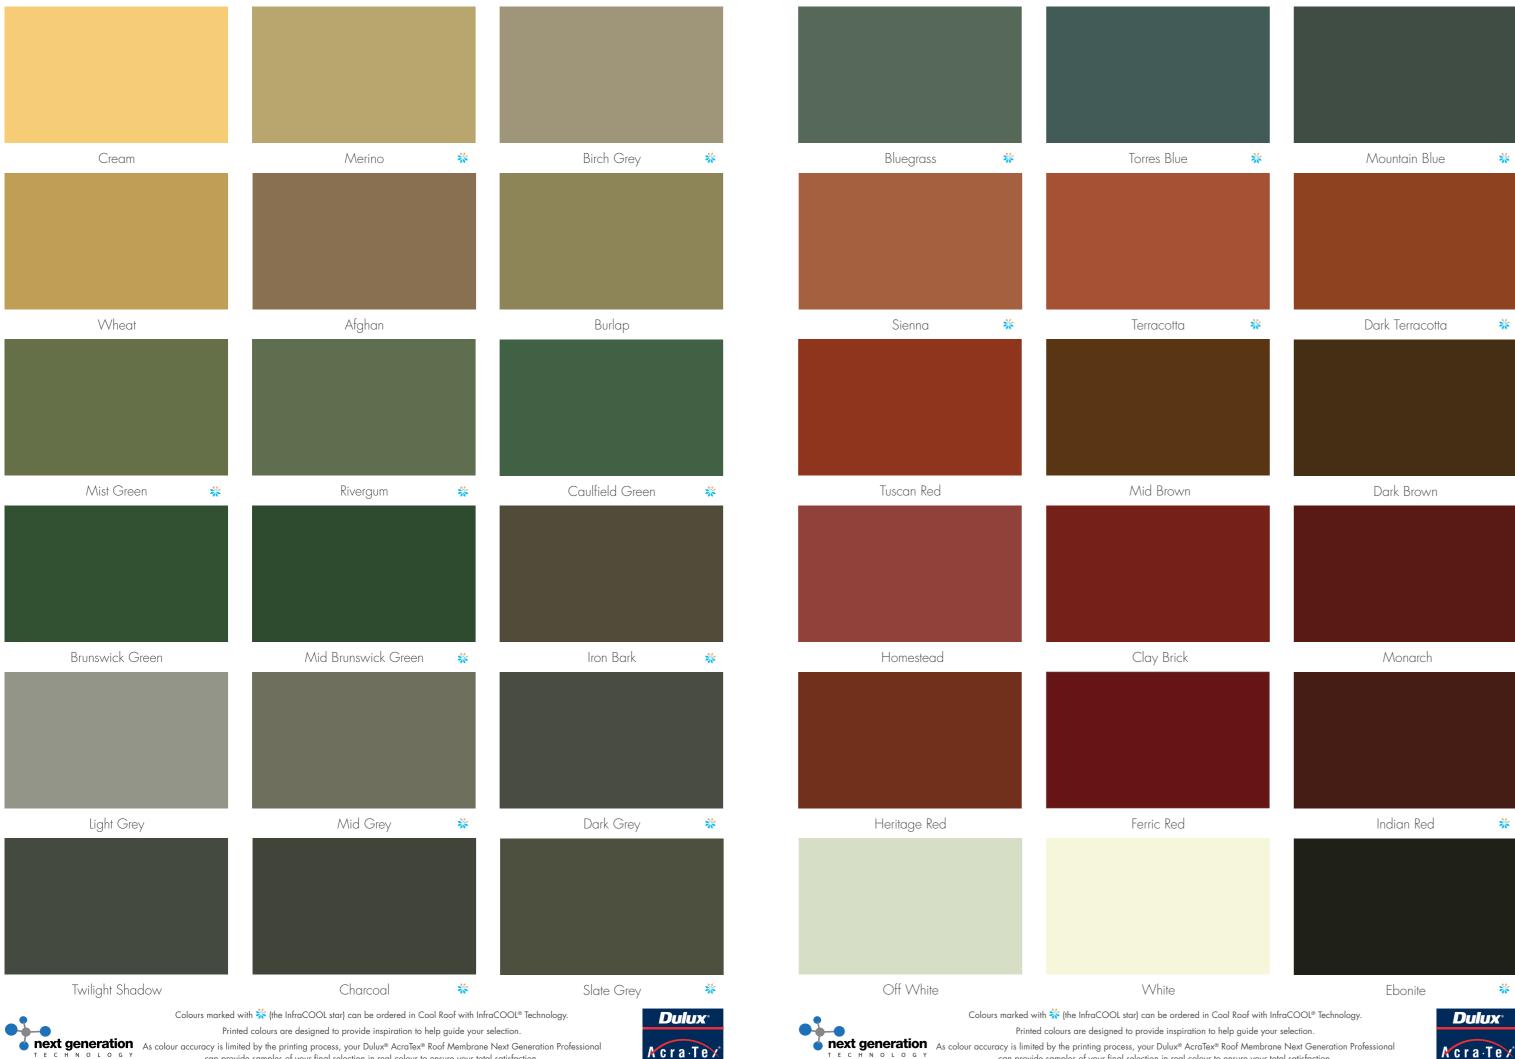

### Extended Colour Range - More Choice

Traditional roofing colours plus popular Tile and Metal roofing colours - all with *Dulux* durability.

Talk to your *Dulux AcraTex* Roofing Professional about colours you don't see here.

# InfraCOOL® Technology Optional across most colours in the range.

Colours marked 🗱 (the InfraCOOL star), are available in Cool Roof with InfraCOOL Technology to reflect more of the suns radiation.

InfraCOOL works by targeting the Suns infrared rays which account for approx. 50% of the Suns Total light energy hitting the roof.