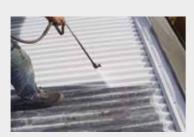

#### Clean

The roof is high pressure washed with water directed away in an environmentally friendly manner using lay-flat hosing as required.

#### Clean

The roof is high pressure washed with water directed away in an environmentally friendly manner using lay-flat hosing as required.

Specialist corrosion control primers are installed where required. System options for Galvanised, Zincalume® or precoated metal.