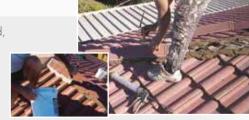

### Re-bed & Re-point

Ridge capping is re-bedded, where required.

Ridge capping is then re-pointed with a flexibl acrylic pointing mix.

#### Primer/Sealer

The entire roof area is sealed to ensure strong adhesion with Roof Membrane Next Generation.

A range of specialty primers are designed to work in system to suit specific conditions.

Two coat application encapsulating the surface.