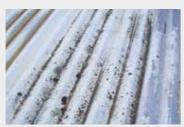

## Inspection/Repair/Replace

The entire roof is inspected for damaged tiles, loose or missing bedding, moss and lichen.

Damaged tiles and faulty valley irons are replaced where required.