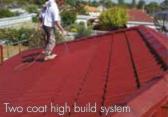

#### Primer/Sealer

The entire roof area is sealed to ensure strong adhesion with Roof Membrane Next Generation.

A range of specialty primers are designed to work in system to suit specific conditions.

Two coat application encapsulating the surface.

Roof Membrane Next Generation provides ultimate protection, durability and weather proofing.

#### Roof Membrane Next Generation

Two coat application encapsulating the surface. Roof Membrane Next Generation provides ultimate protection, durability and weather proofing.