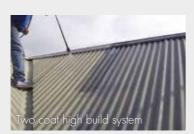

#### Primer/Sealer

The entire roof area is sealed to ensure strong adhesion with Roof Membrane Next Generation.

A range of specialty primers are designed to work in system to suit specific conditions.

Two coat application encapsulating the surface.

#### Roof Membrane Next Generation

Two coat application encapsulating the surface. Roof Membrane Next Generation provides ultimate protection, durability and weather proofing.